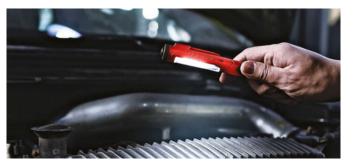

## USB RECHARGEABLE INSPECTION TORCH PL 190

- High impact ABS housing
- Natural white 6500K light output
- High/low brightness modes
- Magnetic mounting clip and base
- Charge time 3 hours
- Retail blister packaging