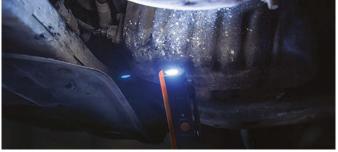

## USB RECHARGEABLE INSPECTION TORCH PL 190

- High impact ABS housing
- Natural white 6500K light output
- High/low brightness modes
- Magnetic mounting clip and base
- Charge time 3 hours
- Retail blister packaging