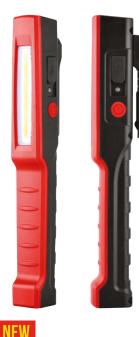

## USB RECHARGEABLE INSPECTION TORCH PL 190

- High impact ABS housing
- Natural white 6500K light output
- High/low brightness modes
- Magnetic mounting clip and base
- Charge time 3 hours
- Retail blister packaging