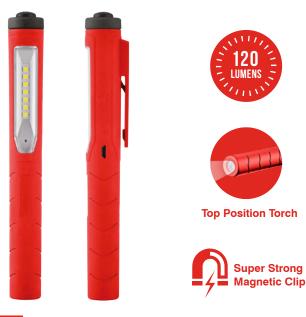

## PL170 & PL190 USB RECHARGEABLE INSPECTION LAMPS

Lumens: Main Beam: 120lm / 3 hours Top Light: 80lm / 4 hours Warranty: 2 Years Lumens: Main Beam (High): 350lm / 1.5 hours Main Beam (Low): 110lm / 5.5 hours Top Light: 120lm / 4.5 hours Warranty: 2 Years

## USB RECHARGEABLE PEN LIGHT PL170

- High impact rubberised ABS housing
- Natural white 6500K light output
- Magnetic mounting clip
- Charge time 2.5 hours
- Retail blister packaging

USB Recharge Cable Included

**Top Position Torch** 