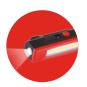

## USB RECHARGEABLE INSPECTION TORCH PL 190

- High impact ABS housing
- Natural white 6500K light output
- High/low brightness modes
- Magnetic mounting clip and base
- Charge time 3 hours
- Retail blister packaging